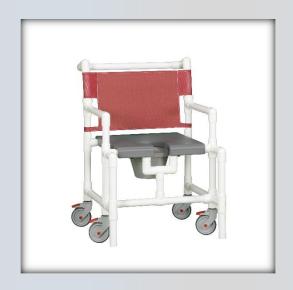

## **Oversize Shower Chair Commode**

| Technical Data    |         |
|-------------------|---------|
| Height:           | 40.5"   |
| Width:            | 28.25"  |
| Depth:            | 31.5"   |
| Weight:           | 29 lbs  |
| Seat Height:      | 22"     |
| Clearance:        | 19.5"   |
| Between the arms: | 24"     |
| Weight Capacity:  | 450 lbs |
| Ship Weight       | 36 lbs  |
| Shipping Method   | Parcel  |

## **Features:**

- Open front soft seat for easy bathing care
- Extended push bar for safe mobility
- Designed for larger patients
- 5" Never Rust, all locking casters
- Comfortable mesh backrest available in 9 colors
- Anti-tip design
- · Removeable pail with lid